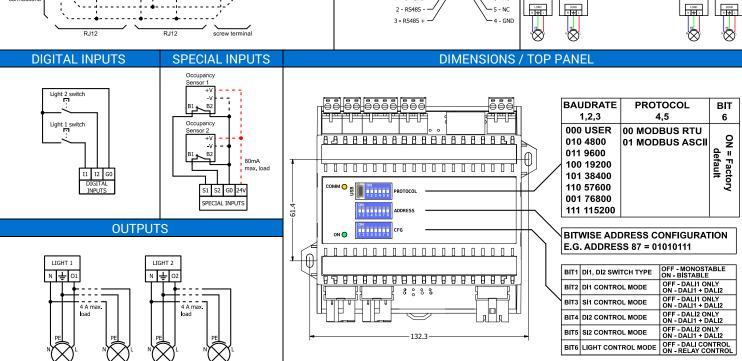

## iSMA-B-2D\_WD





## BLUCK DIAGRAM



Maximum 8 A total output





## 🛕 WARNING 🛕

- Note, an incorrect wiring of this product can damage it and lead to other hazards.
- Make sure the product has been correctly wired before turning the power ON.
- Before wiring or removing/mounting the product, be sure to turn the power OFF. Failure to do so might cause electric shock.
- Do not touch electrically charged parts such as the power terminals. Doing so might cause electric shock.
- Do not disassemble the product. Doing so might cause electric shock or faulty operation.
- Use the product within the operating ranges recommended in the specification (temperature, humidity, voltage, shock, mounting direction, atmosphere etc.). Failure to do so might cause fire or faulty operation.
- Firmly tighten the wires to the terminal. Insufficient tightening of the wires t