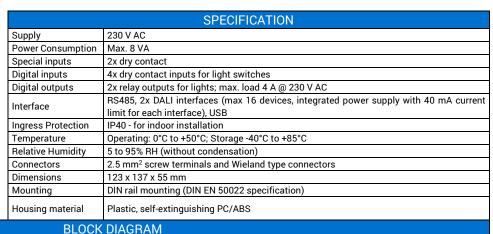

## iSMA-B-2D\_WD





## BLUCK DIAGRAM



Maximum 8 A total output





## 🛕 WARNING 🛕

- Note, an incorrect wiring of this product can damage it and lead to other hazards.
- Make sure the product has been correctly wired before turning the power ON.
- Before wiring or removing/mounting the product, be sure to turn the power OFF. Failure to do so might cause electric shock.
- Do not touch electrically charged parts such as the power terminals. Doing so might cause electric shock.
- Do not disassemble the product. Doing so might cause electric shock or faulty operation.
- Use the product within the operating ranges recommended in the specification (temperature, humidity, voltage, shock, mounting direction, atmosphere etc.). Failure to do so might cause fire or faulty operation.
- Firmly tighten the wires to th