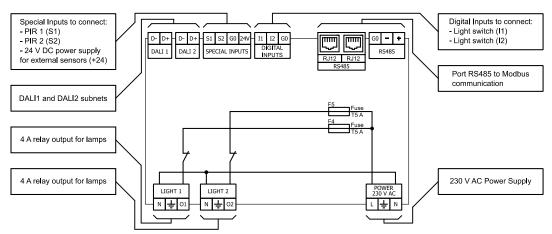

## iSMA-B-2D\_WD





## BLUCK DIAGRAM



Maximum 8 A total output





## 🛕 WARNING 🛕

- Note, an incorrect wiring of this product can damage it and lead to other hazards.
- Make sure the product has been correctly wired before turning the power ON.
- Before wiring or removing/mounting the product, be sure to turn the power OFF. Failure to do so might cause electric shock.
- Do not touch electrically charged parts such as the power terminals. Doing so might cause electric shock.
- Do not disassemble the product. Doing so might cause electric shock or faulty operation.
- Use the product within the operating ranges recommended in the specification (temperature, humidity, voltage, shock, mounting direction, atmosphere etc.). Failure to do so might cause fire or faulty operation.
- Firmly tighten the wires to the terminal. Insuffic