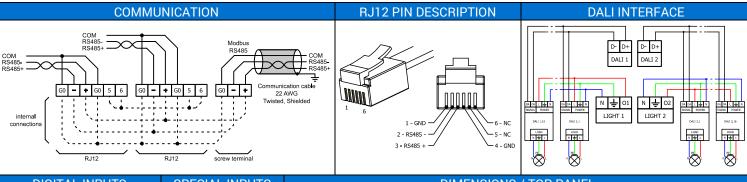

## iSMA-B-2D\_WD





## BLUCK DIAGRAM



Maximum 8 A total output





## 🛕 WARNING 🛕

- Note, an incorrect wiring of this product can damage it and lead to other hazards.
- Make sure the product has been correctly wired before turning the power ON.
- Before wiring or removing/mounting the product, be sure to turn the power OFF. Failure to do so might cause electric shock.
- Do not touch electrically charged parts such as the power terminals. Doing so might cause electric shock.
- Do not disassemble the product. Doing so might cause electric shock or faulty operation.
- Use the product within the operating ranges recommended in the specification (temperature, humidity, voltage, shock, mounting direction, atmosphere etc.). Failure to do so might cause fire or faulty operation.
- Firmly tighten the wires to the terminal. Insufficient tightening of the wires